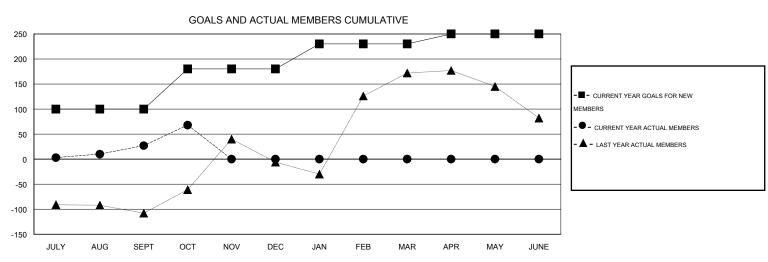

## LOCATION INDIA

GMT CA 6

| Clubs         |                  |                   |                  |                  | Members               |                    |                                     |                    |                  |  |
|---------------|------------------|-------------------|------------------|------------------|-----------------------|--------------------|-------------------------------------|--------------------|------------------|--|
|               | RESU             | LTS FOR 2015-2016 |                  |                  | RESULTS FOR 2015-2016 |                    |                                     |                    |                  |  |
| QUARTER       | NEW CLUB<br>GOAL | NEW CLUBS         | DROPPED<br>CLUBS | NET<br>GAIN/LOSS | QUARTER               | NEW MEMBER<br>GOAL | CHARTER AND<br>NEW MEMBERS<br>ADDED | DROPPED<br>MEMBERS | NET<br>GAIN/LOSS |  |
| JULY/AUG/SEPT | 2                | 1                 | 0                | 1                | JULY/AUG/SEPT         | 100                | 81                                  | 54                 | 27               |  |
| OCT/NOV/DEC   | 2                | 0                 | 0                | 0                | OCT/NOV/DEC           | 80                 | 50                                  | 9                  | 41               |  |
| JAN/FEB/MAR   | 1                | 0                 | 0                | 0                | JAN/FEB/MAR           | 50                 | 0                                   | 0                  | 0                |  |
| APR/MAY/JUNE  | 0                | 0                 | 0                | 0                | APR/MAY/JUNE          | 20                 | 0                                   | 0                  | 0                |  |