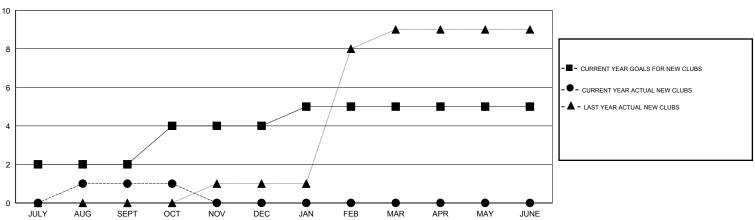

## LOCATION INDIA

GMT CA 6

| Clubs         |                  |                   |                  |                  | Members               |                    |                                     |                    |                  |  |
|---------------|------------------|-------------------|------------------|------------------|-----------------------|--------------------|-------------------------------------|--------------------|------------------|--|
|               | RESU             | LTS FOR 2015-2016 |                  |                  | RESULTS FOR 2015-2016 |                    |                                     |                    |                  |  |
| QUARTER       | NEW CLUB<br>GOAL | NEW CLUBS         | DROPPED<br>CLUBS | NET<br>GAIN/LOSS | QUARTER               | NEW MEMBER<br>GOAL | CHARTER AND<br>NEW MEMBERS<br>ADDED | DROPPED<br>MEMBERS | NET<br>GAIN/LOSS |  |
| JULY/AUG/SEPT | 2                | 1                 | 0                | 1                | JULY/AUG/SEPT         | 100                | 81                                  | 54                 | 27               |  |
| OCT/NOV/DEC   | 2                | 0                 | 0                | 0                | OCT/NOV/DEC           | 80                 | 50                                  | 9                  | 41               |  |
| JAN/FEB/MAR   | 1                | 0                 | 0                | 0                | JAN/FEB/MAR           | 50                 | 0                                   | 0                  | 0                |  |
| APR/MAY/JUNE  | 0                | 0                 | 0                | 0                | APR/MAY/JUNE          | 20                 | 0                                   | 0                  | 0                |  |